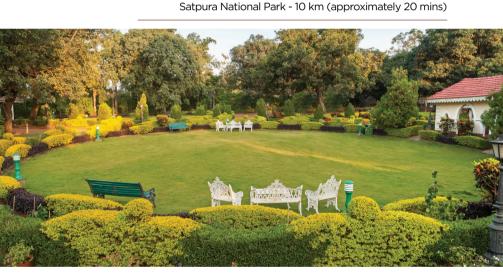

### **EXCURSIONS**

Bee Fall (Jamuna Prapat) - 4 km (approximately 10 mins)

Jata Shankar Caves - 4 km (approximately 10 mins)

Pachmarhi Biosphere Reserve - 4 km (approximately 10 mins)

Pandava Caves - 1.5 km (approximately 5 mins)