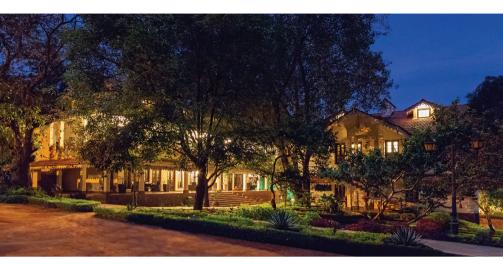

# WelcomHeritage Golf View, Pachmarhi

Mahadev Road, Pachmarhi, Madhya Pradesh - 461881, India

WelcomHeritage Golf View overlooks the golf course of Pachmarhi. It is an isolated beauty nestled in the middle of Satpura Hills, is spread over four acres of land. The resort is known for its historical colonial ambience along with modern facilities. Decorated with period furniture, the resort has a beautiful view of its lawns with a convenient jogging track.